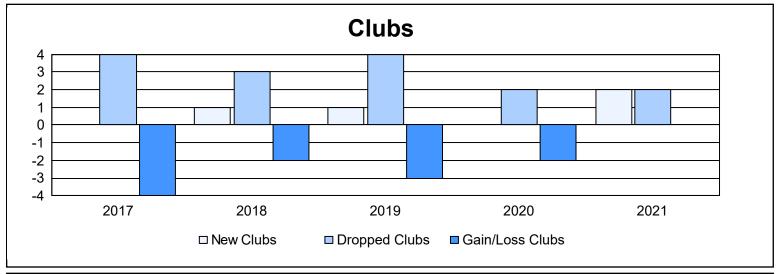

District 118 T

As of June 2021 Cumulative

| Year      | New<br>Clubs | Dropped<br>Clubs | Gain/<br>Loss<br>Clubs | New<br>Members | Charter<br>Members | Reinstate<br>Members | Transfer<br>Members | Total<br>Member<br>Added | Total<br>Members<br>Dropped | Gain/<br>Loss<br>Members |
|-----------|--------------|------------------|------------------------|----------------|--------------------|----------------------|---------------------|--------------------------|-----------------------------|--------------------------|
| 2016-2017 | 0            | 4                | -4                     | 67             | 5                  | 1                    | 11                  | 84                       | 180                         | -96                      |
| 2017-2018 | 1            | 3                | -2                     | 79             | 23                 | 0                    | 10                  | 112                      | 193                         | -81                      |
| 2018-2019 | 1            | 4                | -3                     | 33             | 33                 | 3                    | 7                   | 76                       | 105                         | -29                      |
| 2019-2020 | 0            | 2                | -2                     | 87             | 4                  | 9                    | 1                   | 101                      | 97                          | 4                        |
| 2020-2021 | 2            | 2                | 0                      | 72             | 55                 | 0                    | 6                   | 133                      | 197                         | -64                      |
| Average   | 1            | 3                | -2                     | 68             | 24                 | 3                    | 7                   | 101                      | 154                         | -53                      |