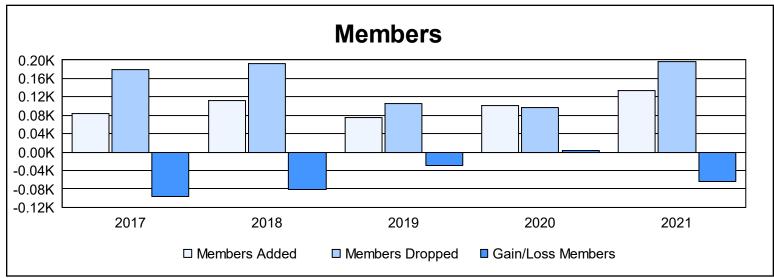

District 118 T

As of June 2021 Cumulative

| Year      | New<br>Clubs | Dropped<br>Clubs | Gain/<br>Loss<br>Clubs | New<br>Members | Charter<br>Members | Reinstate<br>Members | Transfer<br>Members | Total<br>Member<br>Added | Total<br>Members<br>Dropped | Gain/<br>Loss<br>Members |
|-----------|--------------|------------------|------------------------|----------------|--------------------|----------------------|---------------------|--------------------------|-----------------------------|--------------------------|
| 2016-2017 | 0            | 4                | -4                     | 67             | 5                  | 1                    | 11                  | 84                       | 180                         | -96                      |
| 2017-2018 | 1            | 3                | -2                     | 79             | 23                 | 0                    | 10                  | 112                      | 193                         | -81                      |
| 2018-2019 | 1            | 4                | -3                     | 33             | 33                 | 3                    | 7                   | 76                       | 105                         | -29                      |
| 2019-2020 | 0            | 2                | -2                     | 87             | 4                  | 9                    | 1                   | 101                      | 97                          | 4                        |
| 2020-2021 | 2            | 2                | 0                      | 72             | 55                 | 0                    | 6                   | 133                      | 197                         | -64                      |
| Average   | 1            | 3                | -2                     | 68             | 24                 | 3                    | 7                   | 101                      | 154                         | -53                      |